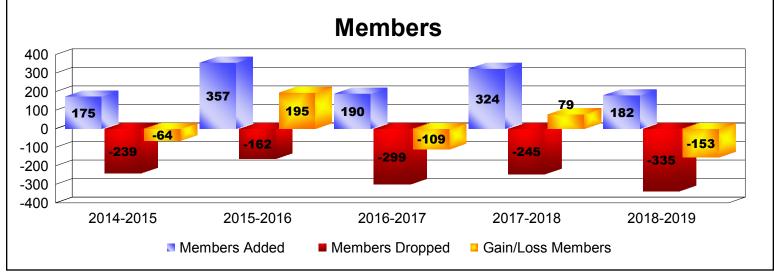

District 105CE As of June 2019 Cumulative

| Year      | New<br>Clubs | Dropped<br>Clubs | Gain/<br>Loss<br>Clubs | New<br>Members | Charter<br>Members | Reinstate<br>Members | Transfer<br>Members | Total<br>Member<br>Added | Total<br>Members<br>Dropped | Gain/<br>Loss<br>Members |
|-----------|--------------|------------------|------------------------|----------------|--------------------|----------------------|---------------------|--------------------------|-----------------------------|--------------------------|
| 2014-2015 | 1            | 0                | 1                      | 137            | 23                 | 3                    | 12                  | 175                      | -239                        | -64                      |
| 2015-2016 | 2            | 0                | 2                      | 190            | 148                | 0                    | 19                  | 357                      | -162                        | 195                      |
| 2016-2017 | 0            | 0                | 0                      | 150            | 9                  | 7                    | 24                  | 190                      | -299                        | -109                     |
| 2017-2018 | 0            | 0                | 0                      | 284            | 2                  | 16                   | 22                  | 324                      | -245                        | 79                       |
| 2018-2019 | 1            | 0                | 1                      | 134            | 24                 | 5                    | 19                  | 182                      | -335                        | -153                     |
| Average   | 1            | 0                | 1                      | 179            | 41                 | 6                    | 19                  | 246                      | -256                        | -10                      |