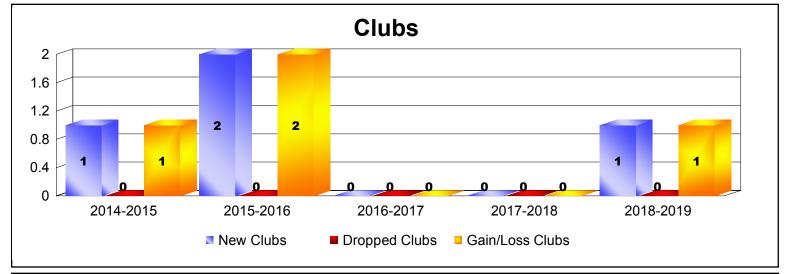

District 105CE As of June 2019 Cumulative

| Year      | New<br>Clubs | Dropped<br>Clubs | Gain/<br>Loss<br>Clubs | New<br>Members | Charter<br>Members | Reinstate<br>Members | Transfer<br>Members | Total<br>Member<br>Added | Total<br>Members<br>Dropped | Gain/<br>Loss<br>Members |
|-----------|--------------|------------------|------------------------|----------------|--------------------|----------------------|---------------------|--------------------------|-----------------------------|--------------------------|
| 2014-2015 | 1            | 0                | 1                      | 137            | 23                 | 3                    | 12                  | 175                      | -239                        | -64                      |
| 2015-2016 | 2            | 0                | 2                      | 190            | 148                | 0                    | 19                  | 357                      | -162                        | 195                      |
| 2016-2017 | 0            | 0                | 0                      | 150            | 9                  | 7                    | 24                  | 190                      | -299                        | -109                     |
| 2017-2018 | 0            | 0                | 0                      | 284            | 2                  | 16                   | 22                  | 324                      | -245                        | 79                       |
| 2018-2019 | 1            | 0                | 1                      | 134            | 24                 | 5                    | 19                  | 182                      | -335                        | -153                     |
| Average   | 1            | 0                | 1                      | 179            | 41                 | 6                    | 19                  | 246                      | -256                        | -10                      |